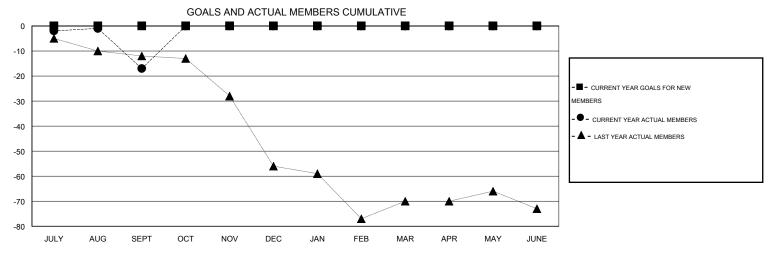

## LOCATION PENNSYLVANIA

GMT CA 1

| Clubs                    |                  |           |                  |                  | Members                  |                    |                                     |                    |                  |  |
|--------------------------|------------------|-----------|------------------|------------------|--------------------------|--------------------|-------------------------------------|--------------------|------------------|--|
| RESULTS FOR 2014-2015    |                  |           |                  |                  | RESULTS FOR 2014-2015    |                    |                                     |                    |                  |  |
| QUARTER                  | NEW CLUB<br>GOAL | NEW CLUBS | DROPPED<br>CLUBS | NET<br>GAIN/LOSS | QUARTER                  | NEW MEMBER<br>GOAL | CHARTER AND<br>NEW MEMBERS<br>ADDED | DROPPED<br>MEMBERS | NET<br>GAIN/LOSS |  |
| JULY/AUG/SEPT            | 0                | 0         | 0                | 0                | JULY/AUG/SEPT            | 0                  | 14                                  | 31                 | -17              |  |
| OCT/NOV/DEC  JAN/FEB/MAR | 0                | 0         | 0                | 0                | OCT/NOV/DEC  JAN/FEB/MAR | 0                  | 0                                   | 0<br>0             | 0<br>0           |  |
| APR/MAY/JUNE             | 0                | 0         | 0                | 0                | APR/MAY/JUNE             | 0                  | 0                                   | 0                  | 0                |  |

## GOALS AND ACTUAL NEW CLUBS CUMULATIVE

| DROPPED CLUBS: 0         |        | 10 CLUBS OF 35 ADDED 1 OR MORE<br>NEW MEMBERS | GENDER DISTRIBUTION  MALE 620 (72.77%) |              |          |
|--------------------------|--------|-----------------------------------------------|----------------------------------------|--------------|----------|
| DROPPED MEMBERS          |        |                                               | FEMALE                                 | 232 (27.23%) |          |
| DECEASED  CLUB CANCELLED | 5<br>0 | CLICK HERE FOR HEALTH                         | FAMILY UNIT MEMBERS                    | 91           |          |
| OTHER                    | 26     | ASSESSMENT DATA                               | HEAD OF HOUSEHOLD                      |              | 45<br>46 |
| TOTAL                    | 31     |                                               | NON-HEAD OF HOUSEHOLD                  |              |          |